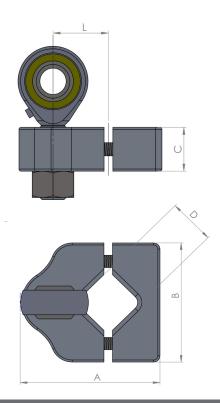

#### **Ball joints**

The spherical fork joints allow an always correct assembly and guarantee the application of perfectly axial loads with respect to the component under test.

The use of ball joints also protects the actuator stem from harmful lateral loads.

V-clamps

The V-clamps allow to attach handlebars, rods and components with different sizes.

The closure with Allen screws allows a stable and safe fixing in all test conditions.

| Rif. | Dimensions [mm]* |
|------|------------------|
| A    | 66               |
| В    | 58               |
| С    | 20               |
| D    | 22               |
| L    | 25               |
| WW   | M12x1.25         |