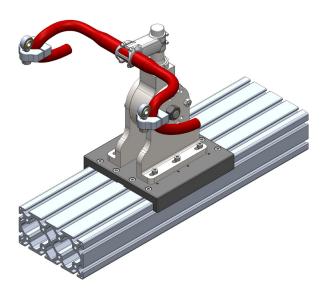

### Clamps for static and fatigue tests - racing bicycle handlebar security test ISO 4210-5: part 4.9.2

Clamping kit for running static and fatigue tests both mono-axial and bi-axial on racing bicycle handlebar. Compatible with the BYC-200 series frame.

The Kit includes:

- extension for actuators (3 different lengths)
- pair of V-clamps
- pair of ball joints