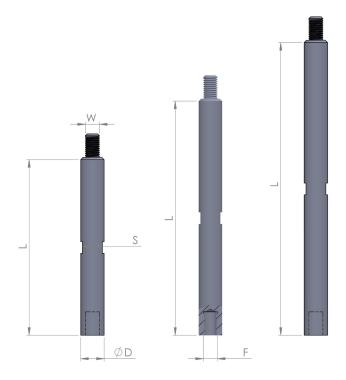

### **Extension for actuators**

Extensions are used to connect the actuator stem to the handlebar or component under test. The load cell, the V-clamps and the ball joints complete the gripping set-up.

The three different lengths allow to grip handlebars of different sizes without necessarily having to change the position of the BYC-200 frame crossbar.

| Rif. | Dimensions [mm]* |
|------|------------------|
| L    | 150 - 200 - 250  |
| S    | 17               |
| D    | 20               |
| F    | M12x1.75         |
| W    | M12x1.75         |

\* Available in different sizes made according to customer specifications