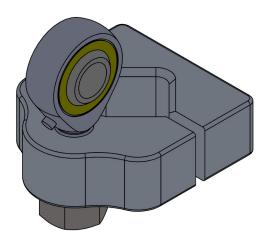

#### **Ball joints**

The spherical fork joints allow an always correct assembly and guarantee the application of perfectly axial loads with respect to the component under test.

The use of ball joints also protects the actuator stem from harmful lateral loads.