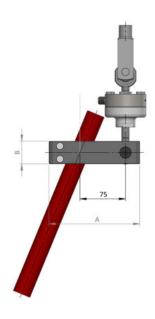

#### Bracket with coupling for saddle post

The bracket allows the saddle post, assembled on the frame, to be connected with the actuator which will apply the test force.

Complete with double ball coupling to eliminate the lateral loads on the actuator rod.

Compatible with the interface plate of the BYC-100 frame. Available in different sizes that can be made according to customer specifications.

| Rif. | Dimensions [mm] |
|------|-----------------|
| Α    | 140             |
| В    | 35              |
| С    | 60              |