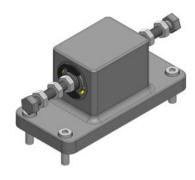

## Rear support with cylindrical coupling

Allows the rear fork of the bicycle to be secured to the frame. As specified in the standard, the support is fitted with a bottom cylindrical coupling.

It is compatible with the interface plate of the BYC-100 frame and height-adjustable.

Available in different sizes that can be made according to customer specifications.

| Rif. | Dimensions [mm] |
|------|-----------------|
| Α    | 170             |
| В    | 80              |
| С    | 75              |
| L    | 90              |
| K    | 45              |
| S    | 35              |