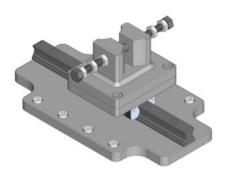

#### Bracket with coupling for saddle post

The bracket allows the saddle post, assembled on the frame, to be connected with the actuator which will apply the test force.

Complete with double ball coupling to eliminate the lateral loads on the actuator rod.

Compatible with the interface plate of the BYC-100 frame. Available in different sizes that can be made according to customer specifications.

| Rif. | Dimensions [mm] |
|------|-----------------|
| Α    | 140             |
| В    | 35              |
| С    | 60              |