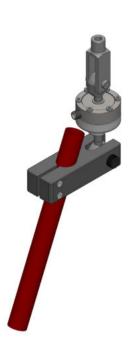

### Central carriage with linear rails

Allows the frame fork to be secured to the carriage positioned on the linear rail. The actuator rod which will generate the horizontal cyclical movement is connected to the carriage by means of the pin and the ball coupling.

Compatible with the interface plate of the BYC-100 frame.

| Rif. | Dimensions [mm] |
|------|-----------------|
| Α    | 180             |
| В    | 300             |
| С    | 130             |
| Н    | 96              |