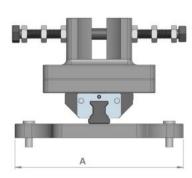

Compatible with the interface plate of the BYC-100 frame. Available in different sizes that can be made according to customer specifications.

| Rif. | Dimensions [mm] |
|------|-----------------|
| Α    | 140             |
| В    | 35              |
| С    | 60              |