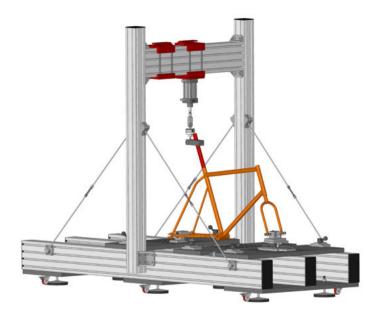

# TEST ON THE FRAME WITH VERTICAL FORCE according to ISO 4210-6

A-BYC-03

# Clamps for fatigue tests on the frame with vertical forces ISO 4210-6 part 4.5

Clamping kit for running fatigue tests on the bicycle frame with vertical forces applied on the saddle support post or directly on the saddle.

Compatible with the BYC-100 series frame.

Includes three complete accessories:

- Bracket with coupling for saddle post
- Central carriage with linear rails
- Rear support with cylindrical coupling