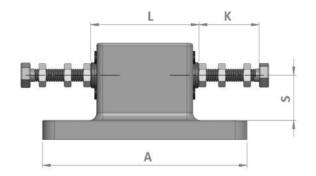

## Rear support with cylindrical coupling

Allows the rear fork of the bicycle to be secured to the frame. As specified in the standard, the support is fitted with a bottom cylindrical coupling.

It is compatible with the interface plate of the BYC-100 frame and height-adjustable.

Available in different sizes that can be made according to customer specifications.

| Rif. | Dimensions [mm] |
|------|-----------------|
| Α    | 170             |
| В    | 80              |
| С    | 75              |
| L    | 90              |
| K    | 45              |
| S    | 35              |