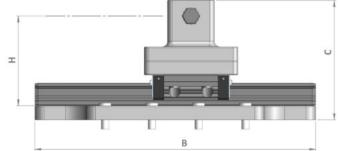

### Central carriage with linear rails

Allows the frame fork to be secured to the carriage positioned on the linear rail. The actuator rod which will generate the horizontal cyclical movement is connected to the carriage by means of the pin and the ball coupling.

Compatible with the interface plate of the BYC-100 frame.

| Rif. | Dimensions [mm] |
|------|-----------------|
| Α    | 180             |
| В    | 300             |
| С    | 130             |
| Н    | 96              |