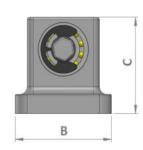

#### Bracket with coupling for saddle post

The bracket allows the saddle post, assembled on the frame, to be connected with the actuator which will apply the test force.

Complete with double ball coupling to eliminate the lateral loads on the actuator rod.

Compatible with the interface plate of the BYC-100 frame. Available in different sizes that can be made according to customer specifications.

| Rif. | Dimensions [mm] |
|------|-----------------|
| Α    | 140             |
| В    | 35              |
| С    | 60              |