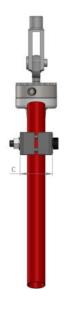

## Rear support with cylindrical coupling

Allows the rear fork of the bicycle to be secured to the frame. As specified in the standard, the support is fitted with a bottom cylindrical coupling.

It is compatible with the interface plate of the BYC-100 frame and height-adjustable.

Available in different sizes that can be made according to customer specifications.

| Rif. | Dimensions [mm] |
|------|-----------------|
| Α    | 170             |
| В    | 80              |
| С    | 75              |
| L    | 90              |
| K    | 45              |
| S    | 35              |