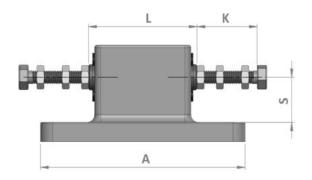

## Rear support with cylindrical coupling

Allows the rear fork of the bicycle to be secured to the frame. As specified in the standard, the support is fitted with a bottom cylindrical coupling.

It is compatible with the interface plate of the BYC-100 frame and height-adjustable.

Available in different sizes that can be made according to customer specifications.

| Rif. | Dimensions [mm] |
|------|-----------------|
| Α    | 170             |
| В    | 80              |
| С    | 75              |
| L    | 90              |
| K    | 45              |
| S    | 35              |