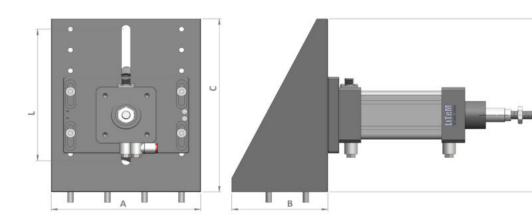

## Angled support for actuator

Allows the actuator to be kept in a horizontal position. The height of the actuator can be adjusted vertically and so it correctly adapts to different test frames.

Compatible with the interface plate of the BYC-100 frame. Available in different sizes that can be made according to customer specifications.

| Rif. | Dimensions [mm] |
|------|-----------------|
| А    | 200             |
| В    | 130             |
| С    | 250             |
| Н1   | L/2             |
| H2   | L/2             |
| L    | 190             |