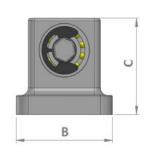

#### Central carriage with linear rails

Allows the frame fork to be secured to the carriage positioned on the linear rail. The actuator rod which will generate the horizontal cyclical movement is connected to the carriage by means of the pin and the ball coupling.

Compatible with the interface plate of the BYC-100 frame.

| Rif. | Dimensions [mm] |
|------|-----------------|
| А    | 180             |
| В    | 300             |
| С    | 130             |
| Н    | 96              |