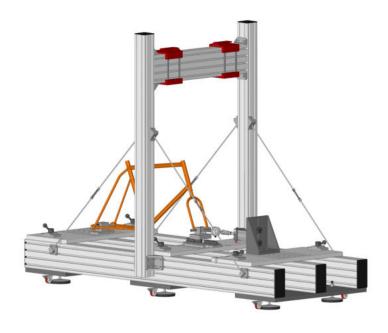

## TEST ON THE FRAME WITH HORIZONTAL FORCE according to ISO 4210-6

# Clamps for fatigue tests on the frame with horizontal forces ISO 4210-6 part 4.4

Clamping kit for running fatigue tests on the bicycle frame with horizontal forces applied on the original fork or on the test fork made for running the test. Compatible with the BYC-100 series frame.

Includes three complete accessories:

- Angled support for actuator
- Central carriage with linear rails
- Rear support with cylindrical coupling