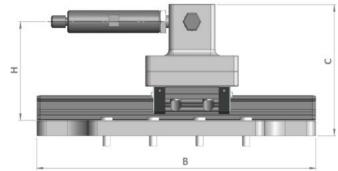

#### Central carriage with linear rails

Allows the frame fork to be secured to the carriage positioned on the linear rail. The actuator rod which will generate the horizontal cyclical movement is connected to the carriage by means of the pin and the ball coupling.

Compatible with the interface plate of the BYC-100 frame.

| Rif. | Dimensions [mm] |
|------|-----------------|
| А    | 180             |
| В    | 300             |
| С    | 130             |
| Н    | 96              |