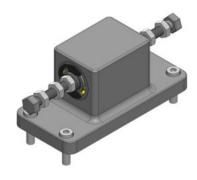

## Rear support with cylindrical coupling

Allows the rear fork of the bicycle to be secured to the frame. As specified in the standard, the support is fitted with a bottom cylindrical coupling.

It is compatible with the interface plate of the BYC-100 frame and height-adjustable.

Available in different sizes that can be made according to customer specifications.

| Rif. | Dimensions [mm] |
|------|-----------------|
| Α    | 170             |
| В    | 80              |
| С    | 75              |
| L    | 90              |
| K    | 45              |
| S    | 35              |