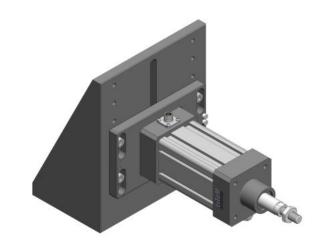

## Angled support for actuator

Allows the actuator to be kept in a horizontal position. The height of the actuator can be adjusted vertically and so it correctly adapts to different test frames.

Compatible with the interface plate of the BYC-100 frame. Available in different sizes that can be made according to customer specifications.