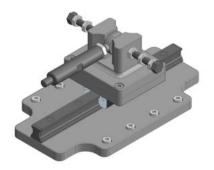

# Clamps for fatigue tests on the frame with horizontal forces ISO 4210-6 part 4.4

Clamping kit for running fatigue tests on the bicycle frame with horizontal forces applied on the original fork or on the test fork made for running the test. Compatible with the BYC-100 series frame.

Includes three complete accessories:

- Angled support for actuator
- Central carriage with linear rails
- Rear support with cylindrical coupling