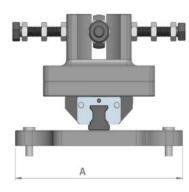

## Angled support for actuator

Allows the actuator to be kept in a horizontal position. The height of the actuator can be adjusted vertically and so it correctly adapts to different test frames.

Compatible with the interface plate of the BYC-100 frame. Available in different sizes that can be made according to customer specifications.

| Rif. | Dimensions [mm] |
|------|-----------------|
| А    | 200             |
| В    | 130             |
| С    | 250             |
| Н1   | L/2             |
| H2   | L/2             |
| L    | 190             |