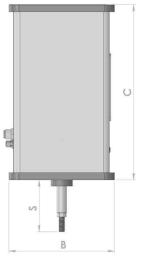

### **ATSV Servo-Actuator**

The range of pneumatic actuators in the ATSV series includes the actuator, displacement sensor, proportional servo-valve and silencers.

The aluminium interface plate allows the actuator body to be connected to the test structure.

It comes in 1 - 1.5 - 2.5 kN versions with strokes of up to 200 mm and, on request, also for longer strokes up to a maximum of 300 mm.

ATSV - interface plate

ATSV - inspection panel

| ATSV servo-actuator connections |                 |                        |                       |
|---------------------------------|-----------------|------------------------|-----------------------|
| Pos                             | Description     |                        | Connector             |
| 1                               | Air supply      | 6 bar compressed air   | Quick coupling D10/8  |
| 2                               | Command signal  | Analog input +/- 5 V   | Male connector M12 8P |
| 3                               | Position signal | Analog output 0-10 Vdc | Male connector M12 4P |