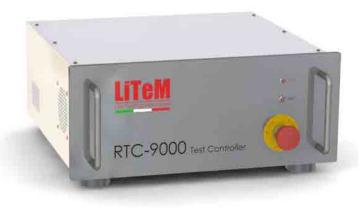

### Real Time Controller RTC 9000

The ATSV actuator kit can be connected to the series of RTC 9000 Controllers, in the two available versions:

- RTC9001 non expandable single axis
- RTC9000-A modular expandable multi-axis