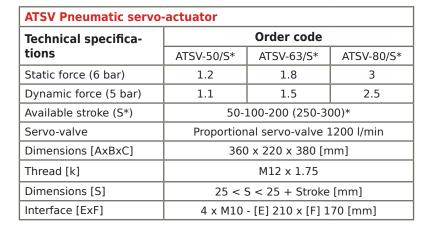

It comes in 1 - 1.5 - 2.5 kN versions with strokes of up to 200 mm and, on request, also for longer strokes up to a maximum of 300 mm.

ATSV - interface plate

ATSV - inspection panel

| ATSV servo-actuator connections |                 |                        |                       |
|---------------------------------|-----------------|------------------------|-----------------------|
| Pos                             | Description     |                        | Connector             |
| 1                               | Air supply      | 6 bar compressed air   | Quick coupling D10/8  |
| 2                               | Command signal  | Analog input +/- 5 V   | Male connector M12 8P |
| 3                               | Position signal | Analog output 0-10 Vdc | Male connector M12 4P |