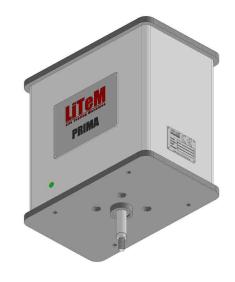

### **ATSV Servo-Actuator**

The range of pneumatic actuators in the ATSV series includes the actuator, displacement sensor, proportional servo-valve and silencers.

The aluminium interface plate allows the actuator body to be connected to the test structure.

It comes in 1 - 1.5 - 2.5 kN versions with strokes of up to 200 mm and, on request, also for longer strokes up to a maximum of 300 mm.

ATSV - interface plate

ATSV - inspection panel

| ATSV servo-actuator connections |                 |                        |                       |
|---------------------------------|-----------------|------------------------|-----------------------|
| Pos                             | Description     |                        | Connector             |
| 1                               | Air supply      | 6 bar compressed air   | Quick coupling D10/8  |
| 2                               | Command signal  | Analog input +/- 5 V   | Male connector M12 8P |
| 3                               | Position signal | Analog output 0-10 Vdc | Male connector M12 4P |