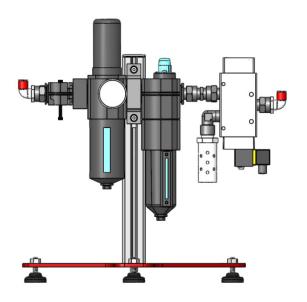

### Air handling unit

Air handling unit complete with shut-off valve, pressure regulator, pressure gauge, filter and pre-filter, on-off solenoid valve, 5-metre 24 V DC power cable. Floor-standing star-shaped support