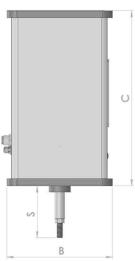

### **ATSV Servo-Actuator**

The range of pneumatic actuators in the ATSV series includes the actuator, displacement sensor, proportional servo-valve and silencers.

The aluminium interface plate allows the actuator body to be connected to the test structure.

It comes in 1 - 1.5 - 2.5 kN versions with strokes of up to 200 mm and, on request, also for longer strokes up to a maximum of 300 mm.

ATSV - interface plate

ATSV - inspection panel

| ATSV servo-actuator connections |                 |                        |                       |
|---------------------------------|-----------------|------------------------|-----------------------|
| Pos                             | Description     |                        | Connector             |
| 1                               | Air supply      | 6 bar compressed air   | Quick coupling D10/8  |
| 2                               | Command signal  | Analog input +/- 5 V   | Male connector M12 8P |
| 3                               | Position signal | Analog output 0-10 Vdc | Male connector M12 4P |