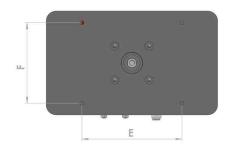

### **ATSV Servo-Actuator**

The range of pneumatic actuators in the ATSV series includes the actuator, displacement sensor, proportional servo-valve and silencers.

The aluminium interface plate allows the actuator body to be connected to the test structure.

It comes in 1 - 1.5 - 2.5 kN versions with strokes of up to 200 mm and, on request, also for longer strokes up to a maximum of 300 mm.

ATSV - interface plate

ATSV - inspection panel

| ATSV servo-actuator connections |                 |                        |                       |
|---------------------------------|-----------------|------------------------|-----------------------|
| Pos                             | Description     |                        | Connector             |
| 1                               | Air supply      | 6 bar compressed air   | Quick coupling D10/8  |
| 2                               | Command signal  | Analog input +/- 5 V   | Male connector M12 8P |
| 3                               | Position signal | Analog output 0-10 Vdc | Male connector M12 4P |