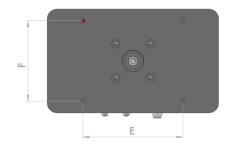

# **ATSV Servo-Actuator**

The range of pneumatic actuators in the ATSV series includes the actuator, displacement sensor, proportional servo-valve and silencers.

The aluminium interface plate allows the actuator body to be connected to the test structure.

It comes in 1 - 1.5 - 2.5 kN versions with strokes of up to 150 mm and, on request, also for longer strokes up to a maximum of 300 mm.

ATSV - interface plate

ATSV - inspection panel

| ATSV servo-actuator connections |                 |                        |                       |
|---------------------------------|-----------------|------------------------|-----------------------|
| Pos                             | Description     |                        | Connector             |
| 1                               | Air supply      | 6 bar compressed air * | Quick coupling D10/8  |
| 2                               | Command signal  | Analog input +/- 5 V   | Male connector M12 8P |
| 3                               | Position signal | Analog output 0-10 Vdc | Male connector M12 4P |