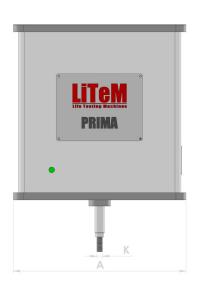

# **ATSV Servo-Actuator**

The range of pneumatic actuators in the ATSV series includes the actuator, displacement sensor, proportional servo-valve and silencers.

The aluminium interface plate allows the actuator body to be connected to the test structure.

It comes in 1 - 1.5 - 2.5 kN versions with strokes of up to 150 mm and, on request, also for longer strokes up to a maximum of 300 mm.

ATSV - interface plate

ATSV - inspection panel

| ATSV servo-actuator connections |                 |                        |                       |
|---------------------------------|-----------------|------------------------|-----------------------|
| Pos                             | Description     |                        | Connector             |
| 1                               | Air supply      | 6 bar compressed air * | Quick coupling D10/8  |
| 2                               | Command signal  | Analog input +/- 5 V   | Male connector M12 8P |
| 3                               | Position signal | Analog output 0-10 Vdc | Male connector M12 4P |