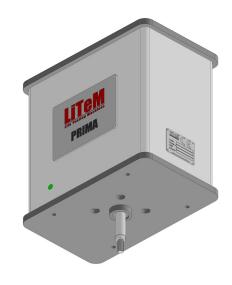

# **ATSV Servo-Actuator**

The range of pneumatic actuators in the ATSV series includes the actuator, displacement sensor, proportional servo-valve and silencers.

The aluminium interface plate allows the actuator body to be connected to the test structure.

It comes in 1 - 1.5 - 2.5 kN versions with strokes of up to 150 mm and, on request, also for longer strokes up to a maximum of 300 mm.

ATSV - interface plate

ATSV - inspection panel

| ATSV servo-actuator connections |                 |                        |                       |
|---------------------------------|-----------------|------------------------|-----------------------|
| Pos                             | Description     |                        | Connector             |
| 1                               | Air supply      | 6 bar compressed air * | Quick coupling D10/8  |
| 2                               | Command signal  | Analog input +/- 5 V   | Male connector M12 8P |
| 3                               | Position signal | Analog output 0-10 Vdc | Male connector M12 4P |