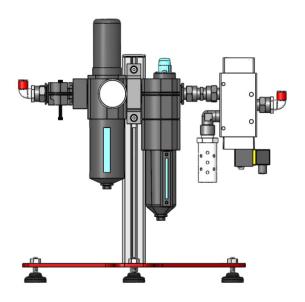

## Air handling unit

Air handling unit complete with shut-off valve, pressure regulator, pressure gauge, filter and pre-filter, on-off solenoid valve, 5-metre 24 V DC power cable. Floor-standing star-shaped support