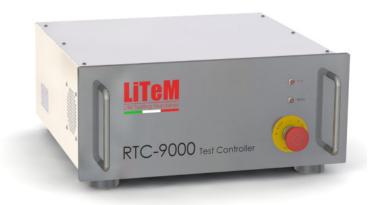

## Real Time Controller RTC 9000

The ATSV actuator kit can be connected to the series of RTC 9000 Controllers, in the two available versions:

- RTC9001 non expandable single axis
- RTC9000-A modular expandable multi-axis

Further details on: www.litem.info/controllore