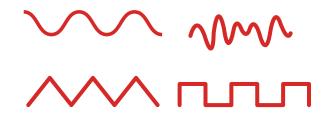

# Wave forms that can be generated

- In load or displacement ramp with settable speed
- Cyclical tests with constant amplitude with sinusoidal/triangular/square waves
- Variable amplitude tests with profile defined by the user or importable from an external text file or excel file - Requires the activation of the Tools - Editor Profile software licence