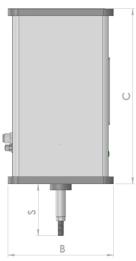

# **ATSV Servo-Actuator**

The range of pneumatic actuators in the ATSV series includes the actuator, displacement sensor, proportional servo-valve and silencers.

The aluminium interface plate allows the actuator body to be connected to the test structure.

It comes in 1 - 1.5 - 2.5 kN versions with strokes of up to 150 mm and, on request, also for longer strokes up to a maximum of 300 mm.

ATSV - interface plate

ATSV - inspection panel

| ATSV servo-actuator connections |                 |                        |                       |
|---------------------------------|-----------------|------------------------|-----------------------|
| Pos                             | Description     |                        | Connector             |
| 1                               | Air supply      | 6 bar compressed air * | Quick coupling D10/8  |
| 2                               | Command signal  | Analog input +/- 5 V   | Male connector M12 8P |
| 3                               | Position signal | Analog output 0-10 Vdc | Male connector M12 4P |