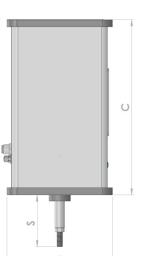

# **ATSV Servo-Actuator**

The range of pneumatic actuators in the ATSV series includes the actuator, displacement sensor, proportional servo-valve and silencers.

The aluminium interface plate allows the actuator body to be connected to the test structure.

It comes in 1 - 1.5 - 2.5 kN versions with strokes of up to 150 mm and, on request, also for longer strokes up to a maximum of 300 mm.

ATSV - interface plate

ATSV - inspection panel

| ATSV servo-actuator connections |                 |                        |                       |
|---------------------------------|-----------------|------------------------|-----------------------|
| Pos                             | Description     |                        | Connector             |
| 1                               | Air supply      | 6 bar compressed air * | Quick coupling D10/8  |
| 2                               | Command signal  | Analog input +/- 5 V   | Male connector M12 8P |
| 3                               | Position signal | Analog output 0-10 Vdc | Male connector M12 4P |