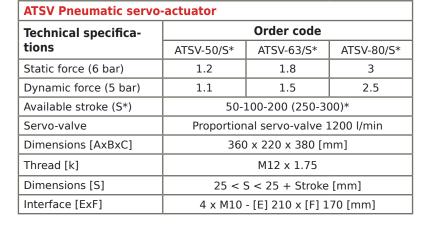

# PNEUMATIC SERVO-ACTUATOR

**PN-ATSV** 

# **ATSV Servo-Actuator**

The range of pneumatic actuators in the ATSV series includes the actuator, displacement sensor, proportional servo-valve and silencers.

The aluminium interface plate allows the actuator body to be connected to the test structure.

It comes in 1 - 1.5 - 2.5 kN versions with strokes of up to 150 mm and, on request, also for longer strokes up to a maximum of 300 mm.

ATSV - interface plate

ATSV - inspection panel

| ATSV servo-actuator connections |                 |                        |                       |
|---------------------------------|-----------------|------------------------|-----------------------|
| Pos                             | Description     |                        | Connector             |
| 1                               | Air supply      | 6 bar compressed air * | Quick coupling D10/8  |
| 2                               | Command signal  | Analog input +/- 5 V   | Male connector M12 8P |
| 3                               | Position signal | Analog output 0-10 Vdc | Male connector M12 4P |